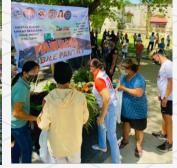

The effects of the pandemic brought by the Covid19 virus has took a toll on a lot of our brothers and sisters. Thus, in the spirit of bayanihan, our club in coordination with the Local Government Unit of Panglao together with the Religious sector and other government and private organizations organized a mobile Community Pantry. Influx of donations in cash and in kind were received from some of the officers and members of the club, public officials, private individuals, and various business establishments and organizations. People from barangays Poblacion and Danao, where the mobile community pantry were conducted, lined up to avail the goods that they need.

## COMMUNITY PANTRY HELD AT BARANGAY POBLACION, PANGLAO

### COMMUNITY PANTRY HELD AT BARANGAY DANAO, PANGLAO