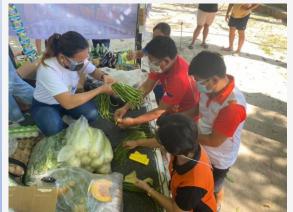

The effects of the pandemic brought by the Covid19 virus has took a toll on a lot of our brothers and sisters. Thus, in the spirit of bayanihan, our club in coordination with the Local Government Unit of Panglao together with the Religious sector and other government and private organizations organized a mobile Community Pantry. Influx of donations in cash and in kind were received from some of the officers and members of the club, public officials, private individuals, and various business establishments and organizations. People from barangays Poblacion and Danao, where the mobile community pantry were conducted, lined up to avail the goods that they need.

## COMMUNITY PANTRY HELD AT BARANGAY POBLACION, PANGLAO