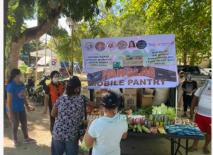

The effects of the pandemic brought by the Covid19 virus has took a toll on a lot of our brothers and sisters. Thus, in the spirit of bayanihan, our club in coordination with the Local Government Unit of Panglao together with the Religious sector and other government and private organizations organized a mobile Community Pantry. Influx of donations in cash and in kind were received from some of the officers and members of the club, public officials, private individuals, and various business establishments and organizations. People from barangays Poblacion and Danao, where the mobile community pantry were conducted, lined up to avail the goods that they need.

## COMMUNITY PANTRY HELD AT BARANGAY POBLACION, PANGLAO

### COMMUNITY PANTRY HELD AT BARANGAY DANAO, PANGLAO