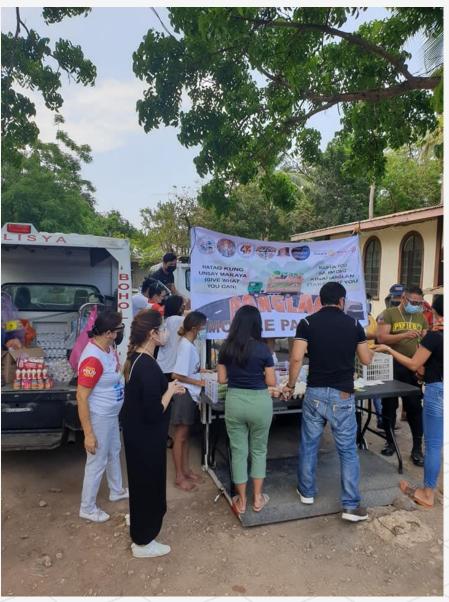

The effects of the pandemic brought by the Covid19 virus has took a toll on a lot of our brothers and sisters. Thus, in the spirit of bayanihan, our club in coordination with the Local Government Unit of Panglao together with the Religious sector and other government and private organizations organized a mobile Community Pantry. Influx of donations in cash and in kind were received from some of the officers and members of the club, public officials, private individuals, and various business establishments and organizations. People from barangays Poblacion and Danao, where the mobile community pantry were conducted, lined up to avail the goods that they need.

## COMMUNITY PANTRY HELD AT BARANGAY POBLACION, PANGLAO

### COMMUNITY PANTRY HELD AT BARANGAY DANAO, PANGLAO