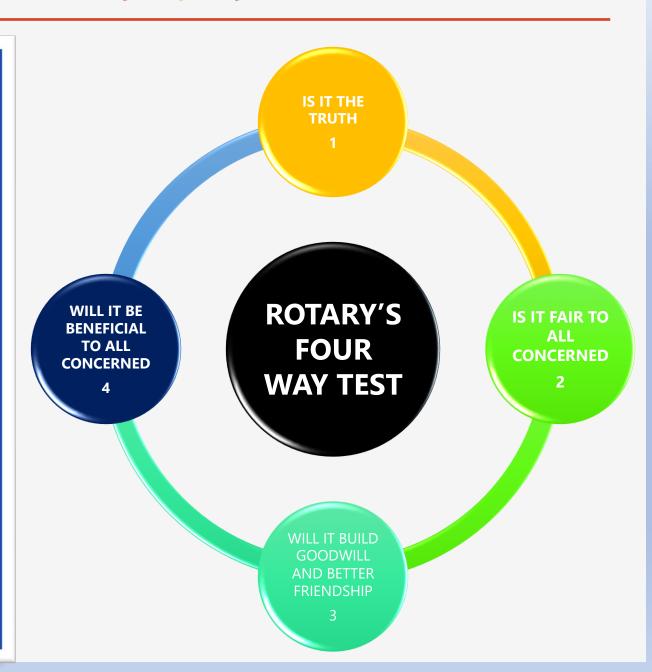

# THE OBJECT OF ROTARY

The Object of Rotary is to encourage and foster the ideal of service as a basis of worthy enterprise and, in particular, to encourage and foster:

The development of an acquaintance as an opportunity of service:

High ethical standards in business and professions, the recognition of the worthiness of all useful occupations, and the dignifying of each Rotarian's occupation as an opportunity to serve society;

The application of the ideal of service in each Rotarian's personal, business and community life:

The advancement of international understanding, goodwill, and peace through a world fellowship of business and professional persons united in the ideal of service.