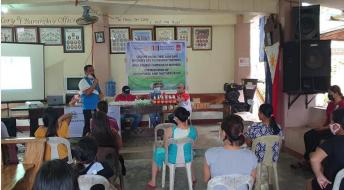

#### MATERNAL AND CHILD CARE PROGRAM

#### DENTAL AND ORAL HYGIENE CAMPAIGN

#### Dear fellow transforming Rotarians

One of the area of focus in the Rotary is the Maternal and Child Health. Improving the well-being of mothers, infants and children is important since it determines the healthiness and soundness of the next generation. In line with this, the Rotary Club of Panglao Island (RCPI) conducted a lecture to pregnant and lactating mothers focusing on the first 1000 days of a child's life or the period when the child is conceived until the age of two years old. How well or how poorly mother and child are nourished and cared for during this period provides a profound impact on the child's ability to grow, learn and thrive. Dental hygiene to mothers and children was also emphasized.