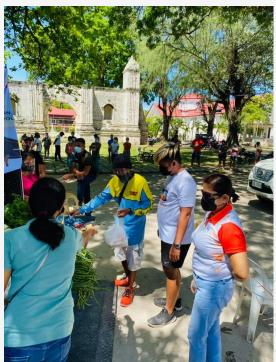

The effects of the pandemic brought by the Covid19 virus has took a toll on a lot of our brothers and sisters. Thus, in the spirit of bayanihan, our club in coordination with the Local Government Unit of Panglao together with the Religious sector and other government and private organizations organized a mobile Community Pantry. Influx of donations in cash and in kind were received from some of the officers and members of the club, public officials, private individuals, and various business establishments and organizations. People from barangays Poblacion and Danao, where the mobile community pantry were conducted, lined up to avail the goods that they need.

## COMMUNITY PANTRY HELD AT BARANGAY POBLACION, PANGLAO

### COMMUNITY PANTRY HELD AT BARANGAY DANAO, PANGLAO