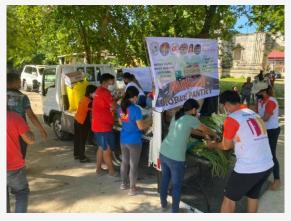

The effects of the pandemic brought by the Covid19 virus has took a toll on a lot of our brothers and sisters. Thus, in the spirit of bayanihan, our club in coordination with the Local Government Unit of Panglao together with the Religious sector and other government and private organizations organized a mobile Community Pantry. Influx of donations in cash and in kind were received from some of the officers and members of the club, public officials, private individuals, and various business establishments and organizations. People from barangays Poblacion and Danao, where the mobile community pantry were conducted, lined up to avail the goods that they need.

## COMMUNITY PANTRY HELD AT BARANGAY POBLACION, PANGLAO

### COMMUNITY PANTRY HELD AT BARANGAY DANAO, PANGLAO