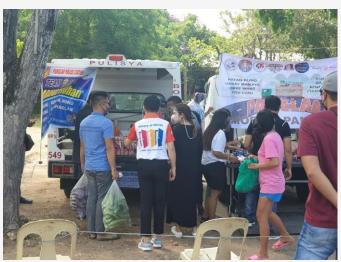

The effects of the pandemic brought by the Covid19 virus has took a toll on a lot of our brothers and sisters. Thus, in the spirit of bayanihan, our club in coordination with the Local Government Unit of Panglao together with the Religious sector and other government and private organizations organized a mobile Community Pantry. Influx of donations in cash and in kind were received from some of the officers and members of the club, public officials, private individuals, and various business establishments and organizations. People from barangays Poblacion and Danao, where the mobile community pantry were conducted, lined up to avail the goods that they need.

## COMMUNITY PANTRY HELD AT BARANGAY POBLACION, PANGLAO

### COMMUNITY PANTRY HELD AT BARANGAY DANAO, PANGLAO