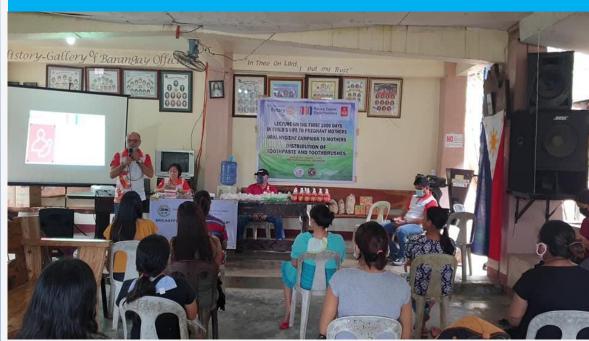

#### Dear fellow transforming Rotarians

One of the area of focus in the Rotary is the Maternal and Child Health. Improving the well-being of mothers, infants and children is important since it determines the healthiness and soundness of the next generation. In line with this, the Rotary Club of Panglao Island (RCPI) conducted a lecture to pregnant and lactating mothers focusing on the first 1000 days of a child's life or the period when the child is conceived until the age of two years old. How well or how poorly mother and child are nourished and cared for during this period provides a profound impact on the child's ability to grow, learn and thrive. Dental hygiene to mothers and children was also emphasized.

#### MATERNAL AND CHILD CARE PROGRAM

#### DENTAL AND ORAL HYGIENE CAMPAIGN