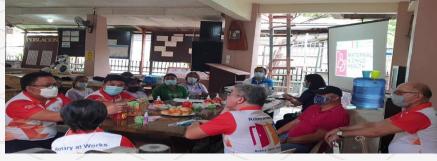

#### FELLOWSHIP MEEETING HELD AT THE RESIDENCE OF PAST PP KARIN WESEMAEL

#### RCPI WEEKLY REGULAR MEETING HELD AT THE RESIDENCE OF AG ROMEO BALABA