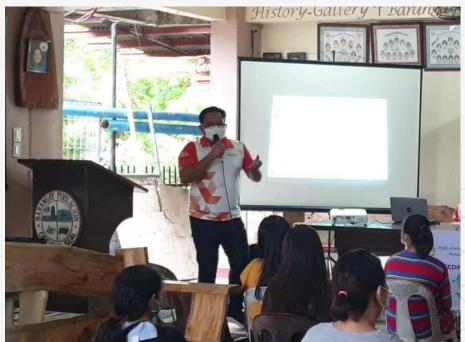

#### DENTAL AND ORAL HYGIENE CAMPAIGN

#### Dear fellow transforming Rotarians

One of the area of focus in the Rotary is the Maternal and Child Health. Improving the well-being of mothers, infants and children is important since it determines the healthiness and soundness of the next generation. In line with this, the Rotary Club of Panglao Island (RCPI) conducted a lecture to pregnant and lactating mothers focusing on the first 1000 days of a child's life or the period when the child is conceived until the age of two years old. How well or how poorly mother and child are nourished and cared for during this period provides a profound impact on the child's ability to grow, learn and thrive. Dental hygiene to mothers and children was also emphasized.