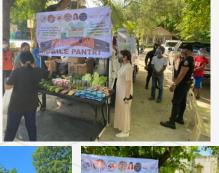

The effects of the pandemic brought by the Covid19 virus has took a toll on a lot of our brothers and sisters. Thus, in the spirit of bayanihan, our club in coordination with the Local Government Unit of Panglao together with the Religious sector and other government and private organizations organized a mobile Community Pantry. Influx of donations in cash and in kind were received from some of the officers and members of the club, public officials, private individuals, and various business establishments and organizations. People from barangays Poblacion and Danao, where the mobile community pantry were conducted, lined up to avail the goods that they need.

## COMMUNITY PANTRY HELD AT BARANGAY POBLACION, PANGLAO

### COMMUNITY PANTRY HELD AT BARANGAY DANAO, PANGLAO