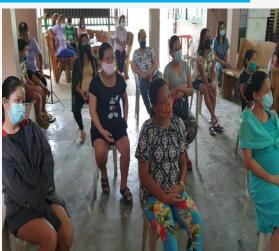

#### MATERNAL AND CHILD CARE PROGRAM

#### Dear fellow transforming Rotarians

One of the area of focus in the Rotary is the Maternal and Child Health. Improving the well-being of mothers, infants and children is important since it determines the healthiness and soundness of the next generation. In line with this, the Rotary Club of Panglao Island (RCPI) conducted a lecture to pregnant and lactating mothers focusing on the first 1000 days of a child's life or the period when the child is conceived until the age of two years old. How well or how poorly mother and child are nourished and cared for during this period provides a profound impact on the child's ability to grow, learn and thrive. Dental hygiene to mothers and children was also emphasized.