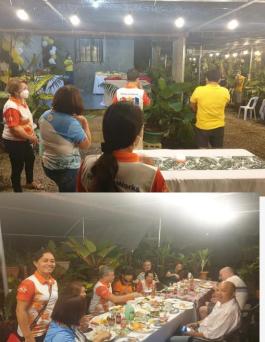

#### FELLOWSHIP MEEETING HELD AT THE RESIDENCE OF PAST PP KARIN WESEMAEL

#### RCPI WEEKLY REGULAR MEETING HELD AT THE RESIDENCE OF AG ROMEO BALABA