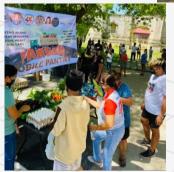

The effects of the pandemic brought by the Covid19 virus has took a toll on a lot of our brothers and sisters. Thus, in the spirit of bayanihan, our club in coordination with the Local Government Unit of Panglao together with the Religious sector and other government and private organizations organized a mobile Community Pantry. Influx of donations in cash and in kind were received from some of the officers and members of the club, public officials, private individuals, and various business establishments and organizations. People from barangays Poblacion and Danao, where the mobile community pantry were conducted, lined up to avail the goods that they need.

## COMMUNITY PANTRY HELD AT BARANGAY POBLACION, PANGLAO

### COMMUNITY PANTRY HELD AT BARANGAY DANAO, PANGLAO