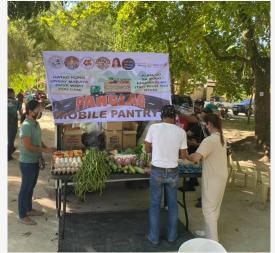

The effects of the pandemic brought by the Covid19 virus has took a toll on a lot of our brothers and sisters. Thus, in the spirit of bayanihan, our club in coordination with the Local Government Unit of Panglao together with the Religious sector and other government and private organizations organized a mobile Community Pantry. Influx of donations in cash and in kind were received from some of the officers and members of the club, public officials, private individuals, and various business establishments and organizations. People from barangays Poblacion and Danao, where the mobile community pantry were conducted, lined up to avail the goods that they need.

### COMMUNITY PANTRY HELD AT BARANGAY DANAO, PANGLAO